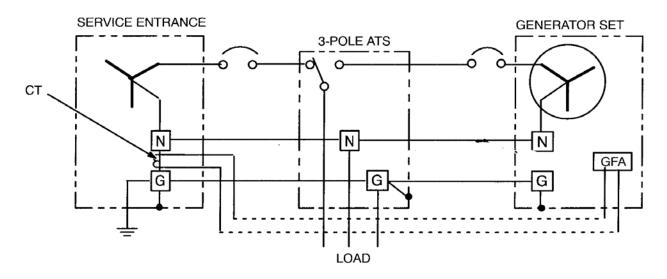

**Link reconnection** - For use with either 3-pole (solid neutral) or 4-pole (switched neutral) transfer switches.

**Indicating lamps** - For Relay on (green), ground fault current over setting (red), loss of ground connection (red).

## System schematic

Separately derived system connections (local grounding connection).

Neutral-to-ground bonding jumper must be sized per code requirements. For non-separately derived systems (3-phase/4-wire systems with 3-pole transfer switch), the ground connection and the neutral-to-ground bonding jumper on the generator set are removed, and the 3-pole ATS link is added to the ground fault relay. For non-separately derived systems a label must be applied to the service entrance switchboard, indicating that removal of the equipment-bonding jumper can cause hazardous operating conditions.

**H666-2-2** = The generator set is equipped with a current transformer and a ground fault indication relay for use with a 3-pole, non-sepaately derived transfer switch only, with or without a set mounted circuit breaker. The current transformer will be shopped loose and must be installed at the customer service entrance ground bond connection. Wiring from the current transformer must be brought back to set mounted relay. Other components included with this feature includea set mounted ground fault indication relay. The current transformer has a 4.25 inch round window.