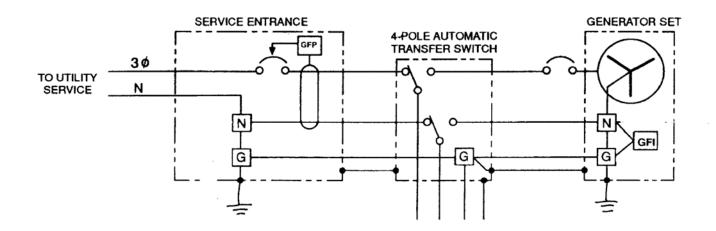

## System schematic

Separately derived system connections (local grounding connection).

Neutral-to-ground bonding jumper must be sized per code requirements. For non-separately derived systems (3-phase/4-wire systems with 3-pole transfer switch), the ground connection and the neutral-to-ground bonding jumper on the generator set are removed, and the 3-pole ATS link is added to the ground fault relay. For non-separately derived systems a label must be applied to the service entrance switchboard, indicating that removal of the equipment-bonding jumper can cause hazardous operating conditions.

**H667-2-2** = The generator set is equipped with a current transformer and ground fault indication relay for use with a 4-pole, separately derived transfer switch and set mounted circuit breaker. The CT is mounted in the circuit breaker box mounted on the left side of the genset as viewed from the generator end. The genset neutral and ground are bonded.

**H668-2-2** = The generator set is equipped with a current transformer and ground fault indication relay for use with a 4-pole, separately derived transfer switch and set mounted circuit breaker. The CT is mounted in the circuit breaker box mounted on the right side of the genset as viewed from the generator end. The genset neutral and ground are bonded.