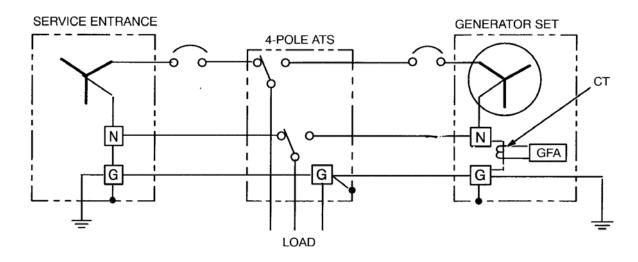

**Link reconnection** - For use with either 3-pole (solid neutral) or 4-pole (switched neutral) transfer switches.

**Indicating lamps** - For Relay on (green), ground fault current over setting (red), loss of ground connection (red).

**H667-2-2** = The generator set is equipped with a current transformer and ground fault indication relay for use with a 4-pole, separately derived transfer switch and set mounted circuit breaker. The CT is mounted in the circuit breaker box mounted on the left side of the genset as viewed from the generator end. The genset neutral and ground are bonded.

**H668-2-2** = The generator set is equipped with a current transformer and ground fault indication relay for use with a 4-pole, separately derived transfer switch and set mounted circuit breaker. The CT is mounted in the circuit breaker box mounted on the right side of the genset as viewed from the generator end. The genset neutral and ground are bonded.