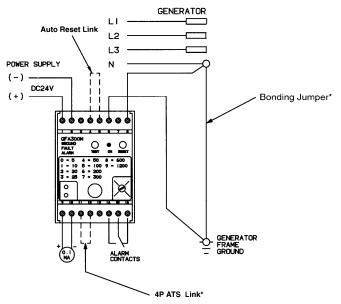

## System schematic

Separately derived system connections (local grounding connection).

Neutral-to-ground bonding jumper must be sized per code requirements. For non-separately derived systems (3-phase/4-wire systems with 3-pole transfer switch), the ground connection and the neutral-to-ground bonding jumper on the generator set are removed, and the 3-pole ATS link is added to the ground fault relay. For non-separately derived systems a label must be applied to the service entrance switchboard, indicating that removal of the equipment-bonding jumper can cause hazardous operating conditions.

## **Outline detail**

**Interconnection detail** 

\* Required only with separately derived systems. Bonding jumper is included in kit.